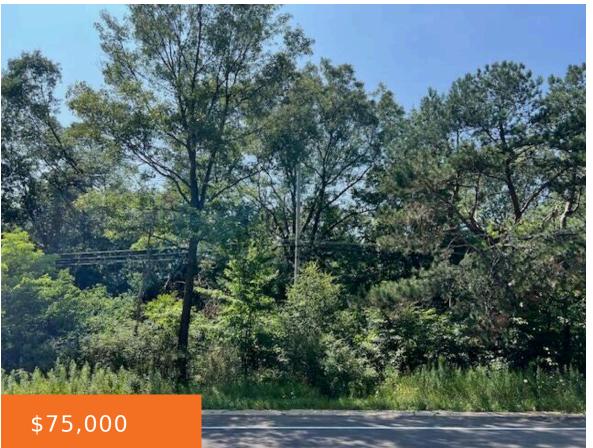

# WHITEHALL, WHITEHALL, MI, 49461

https://tuckerbenner.com

Looking to build your dream home? This beautiful 6.31 acre, partially wooded lot on Whitehall Rd with 120 feet of road frontage is exactly the place! The bike/walking/snowmobile trail, you take that to Muskegon or North to Hart for miles and miles of fun! Located in Fruitland township and easy access to US-31. Whitehall School [...]

### **Basics**

Category: Land

**Status:** Active

Lot size: 6.31 sq ft

County: Muskegon

Type: Acreage

Bathrooms: 0 baths

Lot Size Acres: 6.31 acres