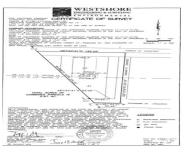

### **Basics**

Category: Land

**Status:** Active

Lot size: 6.31 sq ft

County: Muskegon

Type: Acreage

Bathrooms: 0 baths

Lot Size Acres: 6.31 acres

# **Miscellaneous**

Road Surface Type: Paved CrossStreet: Lakewood & Belfast

Listing Terms: Cash

Phone: (231)730-8781

Email: tuckerbennerteam@gmail.com

Address: 2747 Lakeshore Drive, Twin Lake, MI 49457