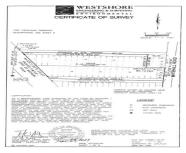

### **Basics**

Category: Land

**Status:** Active

Lot size: 6.31 sq ft

County: Muskegon

Type: Acreage

Bathrooms: 0 baths

Lot Size Acres: 6.31 acres

# **Miscellaneous**

Road Surface Type: Paved CrossStreet: Lakewood & Belfast

Listing Terms: Cash

Phone: (231)730-8781

Email: tuckerbennerteam@gmail.com

Address: 2747 Lakeshore Drive, Twin Lake, MI 49457