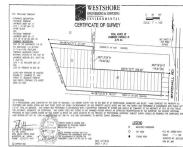

### **Basics**

Category: Land

**Status:** Active

Lot size: 6.31 sq ft

County: Muskegon

Type: Acreage

Bathrooms: 0 baths

Lot Size Acres: 6.31 acres

# **Miscellaneous**

Road Surface Type: Paved CrossStreet: Lakewood & Belfast

Listing Terms: Cash

Phone: (231)730-8781

Email: tuckerbennerteam@gmail.com

Address: 2747 Lakeshore Drive, Twin Lake, MI 49457