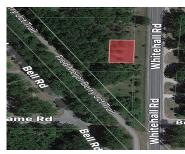

# WHITEHALL, WHITEHALL, MI, 49461

https://tuckerbenner.com

This .149acre partially wooded lot on Whitehall Rd with 100 feet of road frontage is for sale. The Located in Fruitland Township, with easy access to US-31, Whitehall School district. This lot is Not buildable, according to the Fruitland Township Zoning Department. All info be verified by the buyer and buyers agent.

# **Miscellaneous**

Road Surface Type: Paved CrossStreet: Whitehall & Blefast

Listing Terms: Cash

Phone: (231)730-8781

Email: tuckerbennerteam@gmail.com

Address: 2747 Lakeshore Drive, Twin Lake, MI 49457