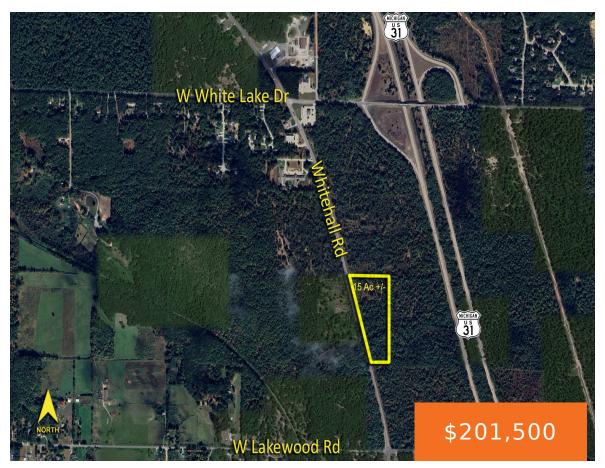

# WHITEHALL, WHITEHALL, MI, 49461

https://tuckerbenner.com

Part of larger parcel. Development land available within the Whitehall Road corridor near the White Lake Drive – US 31 interchange. This 35 +/- acre parcel is bisected by Whitehall Road resulting in a 15.5-acre site east of Whitehall Road and a 20-acre site to the west. The east parcel is zoned Mobile Home Park [...]