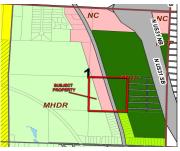

# WHITEHALL, WHITEHALL, MI, 49461

https://tuckerbenner.com

Part of larger parcel. Development land available within the Whitehall Road corridor near the White Lake Drive – US 31 interchange. This 35 +/- acre parcel is bisected by Whitehall Road resulting in a 15.5-acre site east of Whitehall Road and a 20-acre site to the west. The east parcel is zoned Mobile Home Park [...]