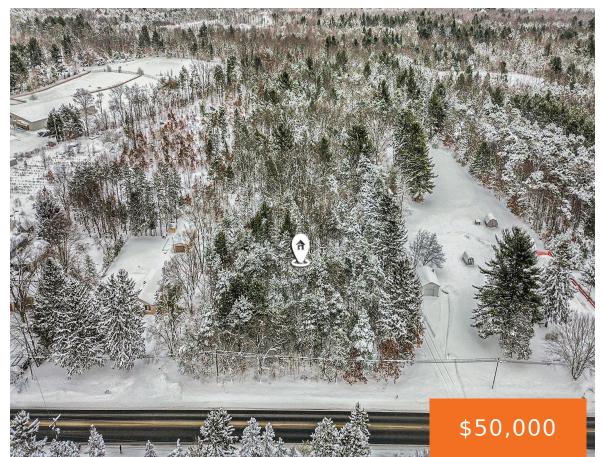

# WHITEHALL, MUSKEGON, MI, 49445

https://tuckerbenner.com

Discover an exceptional 5.27-acre property on Whitehall Road in Dalton Township, offering 200 feet of road frontage and endless possibilities for your dream home, investment, or development project. This wooded parcel provides privacy while remaining conveniently close to the highway and local amenities. Essential utilities, including broadband, cable, electricity, natural gas, public sewer, and water, [...]

## **Basics**

Category: Land

Status: Active

Lot size: 5.27 sq ft

County: Muskegon

Type: Acreage

Bathrooms: 0 baths

Lot Size Acres: 5.27 acres