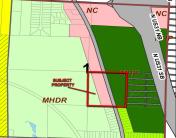

#### WHITEHALL, WHITEHALL, MI, 49461

https://tuckerbenner.com

Part of larger parcel. Development land available within the Whitehall Road corridor near the White Lake Drive – US 31 interchange. This 35 +/- acre parcel is bisected by Whitehall Road resulting in a 15.5-acre site east of Whitehall Road and a 20-acre site to the west. The east parcel is zoned Mobile Home Park [...]