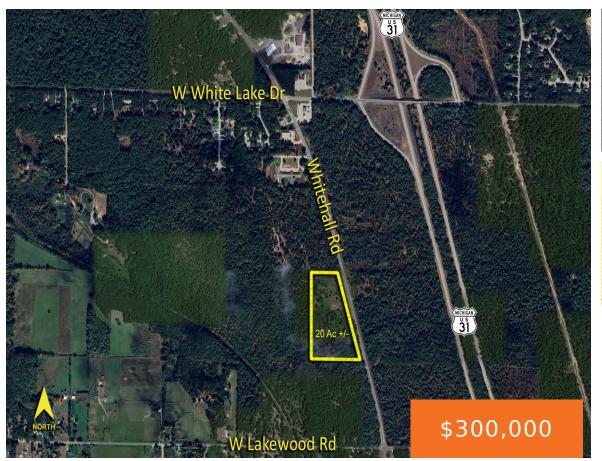

#### WHITEHALL, WHITEHALL, MI, 49461

https://tuckerbenner.com

Part of larger parcel. Development land available within the Whitehall Road corridor near the White Lake Drive – US 31 interchange. This 35 +/- acre parcel is bisected by Whitehall Road resulting in a 15.5-acre site east of Whitehall Road and a 20-acre site to the west. The east parcel is zoned Mobile Home Park [...]

#### Basics

Category: Land Status: Active Lot size: 20 sq ft County: Muskegon Type: Commercial Land Bathrooms: 0 baths Lot Size Acres: 20 acres

### Miscellaneous

CrossStreet: White Lake & Lakewood

**Tax Year:** 2024

Listing Terms: Cash, Conventional