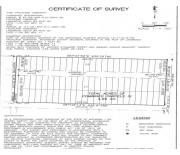

## **Basics**

Category: Land

**Status:** Active

**Lot size: 16.48** sq ft

County: Muskegon

**Type:** Acreage

Bathrooms: 0 baths

Lot Size Acres: 16.48 acres

# **Miscellaneous**

Road Surface Type: Paved CrossStreet: Whitehall Rd & Belfast

Listing Terms: Cash