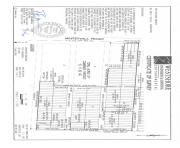

## **Basics**

Category: Land

**Status:** Active

**Lot size: 16.48** sq ft

County: Muskegon

**Type:** Acreage

Bathrooms: 0 baths

Lot Size Acres: 16.48 acres

# **Miscellaneous**

Road Surface Type: Paved CrossStreet: Whitehall Rd & Belfast

Listing Terms: Cash