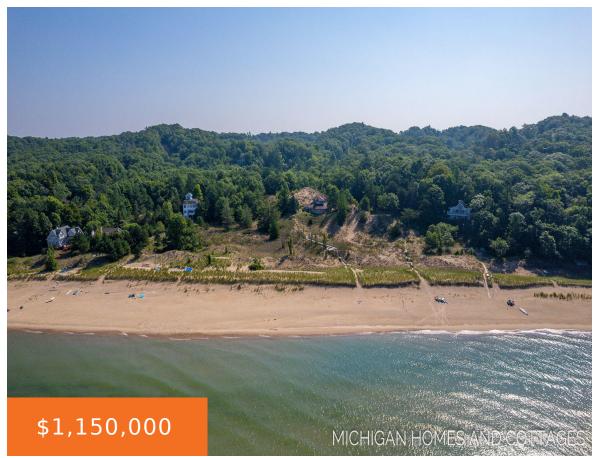

#### **WILDERNESS, GRAND HAVEN, MI, 49417**

https://tuckerbenner.com

Discover the lakefront living you've been dreaming of on this stunning 2.74-acre parcel in a private, gated community near Grand Haven. Enjoy over 500 feet of shared, pristine water frontage and 150 feet of beach frontage on this picturesque, wooded lot. Opportunities like this are rare along Michigan's west coast—don't miss your chance to own [...]

# **Basics**

Category: Land

**Status:** Active

Lot size: 2.74 sq ft

County: Ottawa

Type: Acreage

Bathrooms: 0 baths

Lot Size Acres: 2.74 acres

### **Amenities & Features**

Utilities: Electricity Available, None Association Amenities: Beach Area

Waterfront Features: Lake Lot Features: Rolling Hills, Buildable, Wooded