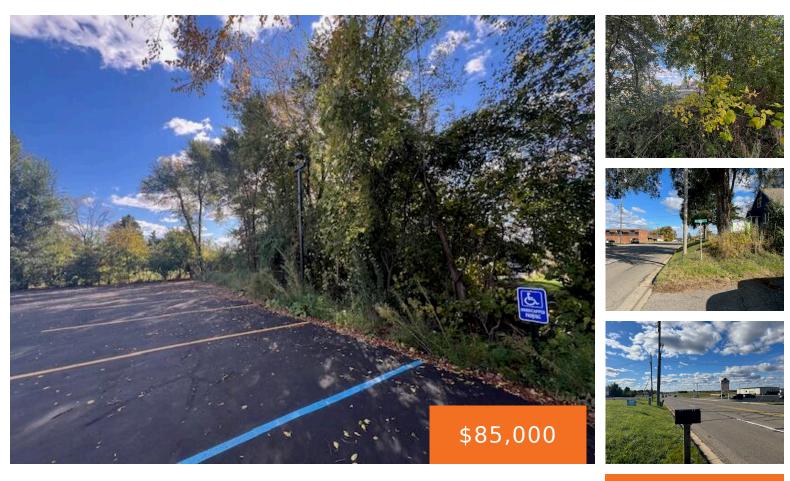

### WILDWOOD, JACKSON, MI, 49202

https://tuckerbenner.com

Vacant land in Blackman Township situated amongst commercial businesses.

• 0 baths

### Basics

Category: Land Status: Active Lot size: 0.16 sq ft County: Jackson Type: Acreage Bathrooms: 0 baths Lot Size Acres: 0.16 acres