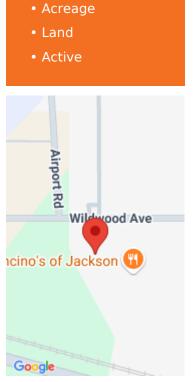

### WILDWOOD, JACKSON, MI, 49202

https://tuckerbenner.com

Vacant land in Blackman Township situated amongst commercial businesses.

• 0 baths

## Miscellaneous

CrossStreet: Laurance

Listing Terms: Cash, Conventional