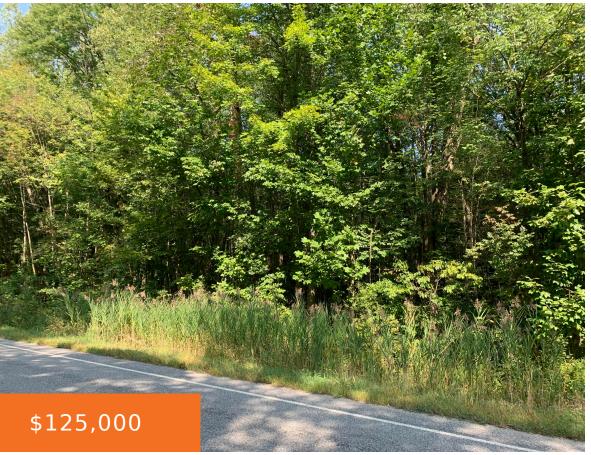

#### WILDWOOD, SHELBYVILLE, MI, 49344

https://tuckerbenner.com

Gorgeous heavily wooded 10 acre parcel in Barry county. Just minutes from Gun Lake. This is perfect spot to hunt to build your dream cabin/home. Seller had not had property perked. There is valuable timber on property if buyer wanted to have it harvested.

# **Basics**

Category: Land

**Status:** Active

Lot size: 9.92 sq ft

County: Barry

Type: Acreage

Bathrooms: 0 baths

Lot Size Acres: 9.92 acres