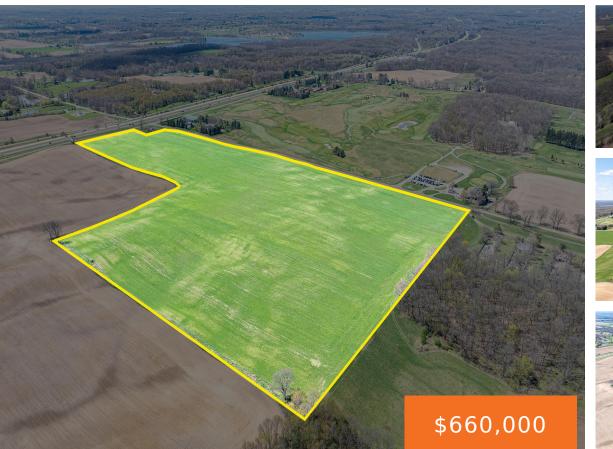

#### WILLIS, GRASS LAKE, MI, 49240

https://tuckerbenner.com

Your piece of heaven awaits! Premier golf course parcel, state land access, and prime location with easy access to I-94 – a blank canvas ready for you to make your dreams a reality. Sprawling 55 acres of rolling hills, you are equipped with plentiful space. Come check out this one of a kind property and [...]

#### Basics

Category: Land Status: Active Lot size: 55 sq ft County: Jackson Type: Acreage Bathrooms: 0 baths Lot Size Acres: 55 acres

## **Amenities & Features**

**Utilities:** Natural Gas Connected, Natural Gas Available, Electric Available

**Lot Features:** Rolling Hills, Adj to Public Land, Buildable, Golf Course Frontage, Corner Lot