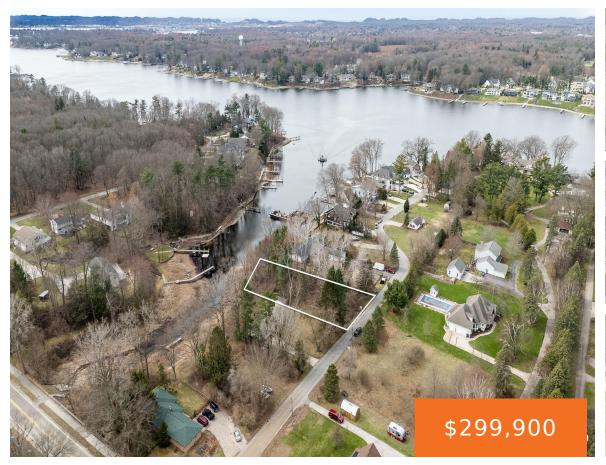

## WILLOWS, SPRING LAKE, MI, 49456

https://tuckerbenner.com

RARE building site situated on an inlet of Spring Lake! This beautiful lot located just off N. Fruitport Rd on Willows is a mix of wooded privacy and lush trees offering beautiful Spring Lake views from the waters edge. Current low water table allows for kayak launching but historically a possibility for future dock [...]