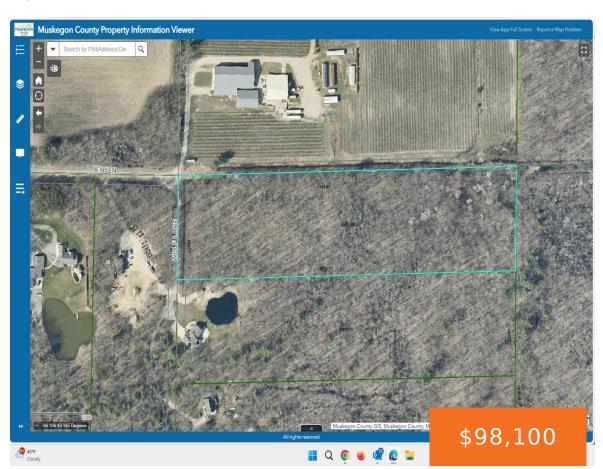

#### \_\_\_\_

**WOLF LAKE 10ACRE, FRUITPORT, MI, 49415** 

https://tuckerbenner.com

Are you looking for land in Fruitport? This 10.9 acres is now available at the end of Wolf Lake Rd with a lot of privacy. Call the listing agent today for more information.

## **Basics**

Category: Land Type: Acreage

Status: Active Bathrooms: 0 baths

Lot size: 10.9 sq ft Lot Size Acres: 10.9 acres

County: Muskegon