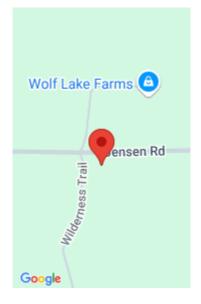

#### \_\_\_\_

**WOLF LAKE 10ACRE, FRUITPORT, MI, 49415** 

https://tuckerbenner.com

Are you looking for land in Fruitport? This 10.9 acres is now available at the end of Wolf Lake Rd with a lot of privacy. Call the listing agent today for more information.

## **Miscellaneous**

CrossStreet: Jensen and Cline Listing Terms: Cash, Conventional

Call us now

×

Phone: (231)730-8781

Email: tuckerbennerteam@gmail.com

Address: 2747 Lakeshore Drive, Twin Lake, MI 49457