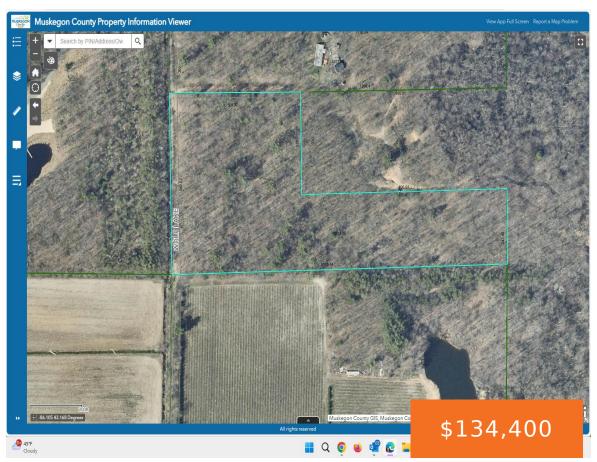

## **WOLF LAKE, FRUITPORT, MI, 49415**

https://tuckerbenner.com

Are you looking for land in Fruitport? This 11.17 acres is now available at the end of Wolf Lake Rd with a lot of privacy. Call the listing agent today for more information.

# **Basics**

Category: Land Type: Acreage

**Status:** Active **Bathrooms: 0** baths

Lot size: 11.17 sq ft Lot Size Acres: 11.17 acres

County: Muskegon