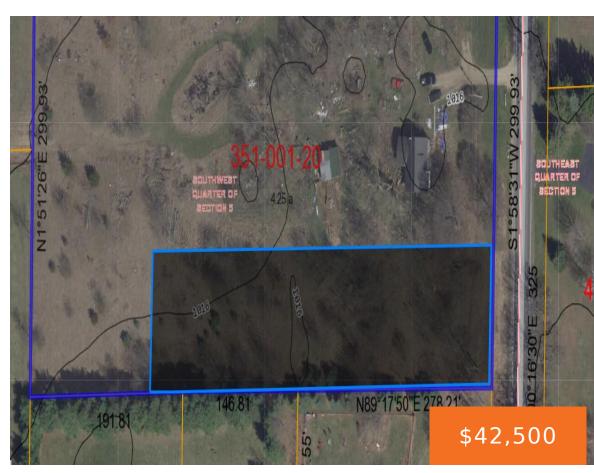

#### WOLF LAKE, GRASS LAKE, MI, 49240

https://tuckerbenner.com

Discover the perfect canvas for your dream home on this stunning one-acre vacant lot, ideally situated just outside town. Enjoy the best of both worlds—proximity to local amenities and the serene beauty of nature. Picture yourself crafting a custom sanctuary that blends modern living with tranquil surroundings. This spacious lot offers ample room for your [...]

### Basics

Category: Land Status: Active Lot size: 1 sq ft County: Jackson

**Building Details** 

Current Use: Recreational

# **Amenities & Features**

**Utilities:** Water Available, Sewer Available, Electricity Available, None

Lot Features: Level, Buildable

Type: Acreage

Bathrooms: 0 baths

Lot Size Acres: 1 acres

## Miscellaneous

**CrossStreet:** between page and govenberg

Tax Year: 2024

Listing Terms: Cash, Conventional