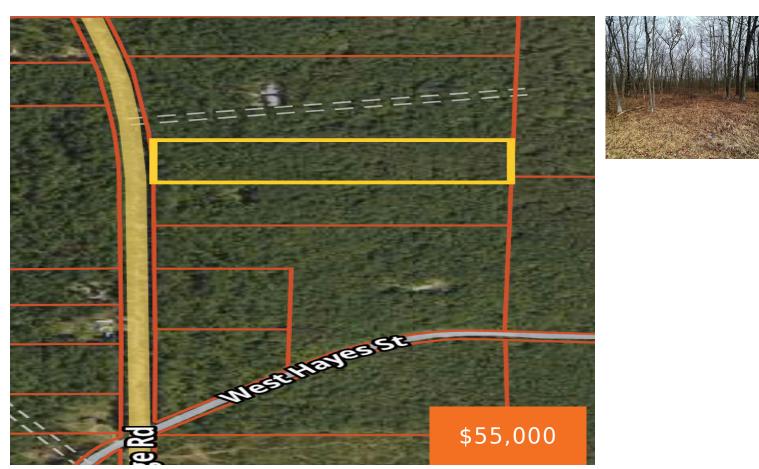

### WOODBRIDGE, BITELY, MI, 49309

https://tuckerbenner.com

Almost 10 acres of buildable wooded land on M 37.

×

## Basics

Category: Land Status: Active Lot size: 9.43 sq ft County: Newaygo Type: Acreage Bathrooms: 0 baths Lot Size Acres: 9.43 acres

### Miscellaneous

CrossStreet: West Hayes St

Listing Terms: Cash, Conventional