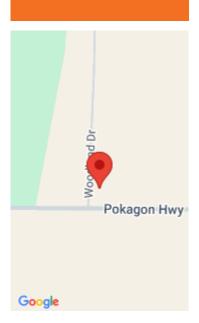

### WOODLAND, DOWAGIAC, MI, 49047

https://tuckerbenner.com



Corner lot located on Woodland Dr across from Hampshire Golf Course. Convenient location to build your new home in a country setting. Short drive to Niles, Dowagiac, Cassopolis area.



- Lot
- Land
- Active



#### Call us now

×

Phone: (231)730-8781 Email: tuckerbennerteam@gmail.com Address: 2747 Lakeshore Drive, Twin Lake, MI 49457

### Basics

Category: Land Status: Active Lot size: 0.56 sq ft County: Cass

**Building Details** 

Sewer: Septic Tank

**Amenities & Features** 

Utilities: Electricity Available, None

## Fees & Taxes

Tax Assessed Value: \$1,374 Tax Annual Amount: \$56

#### Type: Lot Bathrooms: 0 baths Lot Size Acres: 0.56 acres

Lot Features: Corner Lot

Tax Year: 2024

# **School Information**

High School District: Cassopolis

## Miscellaneous

CrossStreet: Pokagon Hwy

Listing Terms: Cash, Conventional

#### Call us now

×

Phone: (231)730-8781 Email: tuckerbennerteam@gmail.com Address: 2747 Lakeshore Drive, Twin Lake, MI 49457