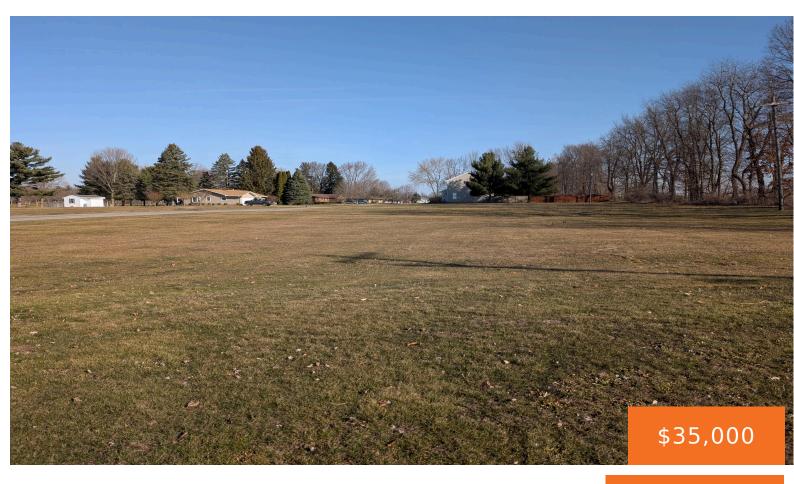

### WOODLAND, DOWAGIAC, MI, 49047

https://tuckerbenner.com

Corner lot located on Woodland Dr across from Hampshire Golf Course. Convenient location to build your new home in a country setting. Short drive to Niles, Dowagiac, Cassopolis area.

#### Type: Lot Bathrooms: 0 baths Lot Size Acres: 0.56 acres

Lot Features: Corner Lot

Tax Year: 2024