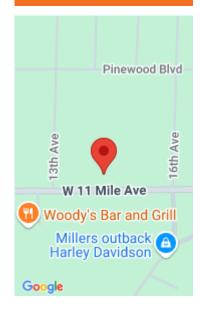

### 11 MILE, BITELY, MI, 49309

https://tuckerbenner.com

Wooded/buildable parcel just down the street from Woody's Bar & Grill and a stone's throw from Woodland Lake. Lot is level and full of mature trees. Power is available at the street. Located in an area known for it's recreational opportunities and vast expanses of Manistee National Forest. Baldwin and the fabled Pere Marquette River [...]

## **Miscellaneous**

**CrossStreet:** Just east of Woody's on 11mile **Listing Terms:** Cash, Conventional

Call us now

×

Phone: (231)730-8781

Email: tuckerbennerteam@gmail.com

Address: 2747 Lakeshore Drive, Twin Lake, MI 49457