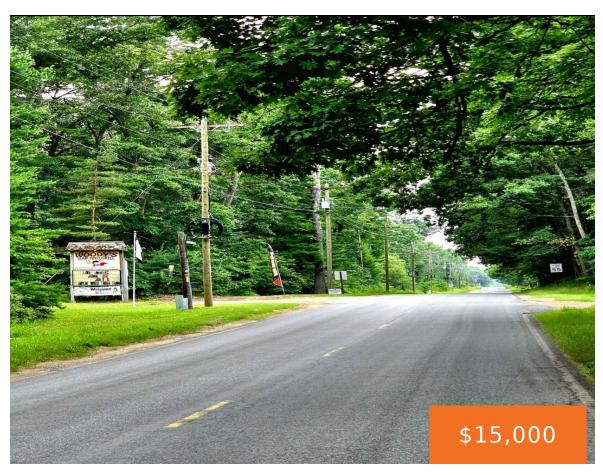

### 11 MILE, BITELY, MI, 49309

https://tuckerbenner.com

Wooded/buildable parcel just down the street from Woody's Bar & Grill and a stone's throw from Woodland Lake. Lot is level and full of mature trees. Power is available at the street. Located in an area known for it's recreational opportunities and vast expanses of Manistee National Forest. Baldwin and the fabled Pere Marquette River [...]

### **Basics**

Category: Land Type: Lot

Status: Active Bathrooms: 0 baths

Lot size: 0.45 sq ft Lot Size Acres: 0.45 acres

County: Newaygo

#### **Amenities & Features**

Utilities: None Lot Features: Level, Buildable, Wooded