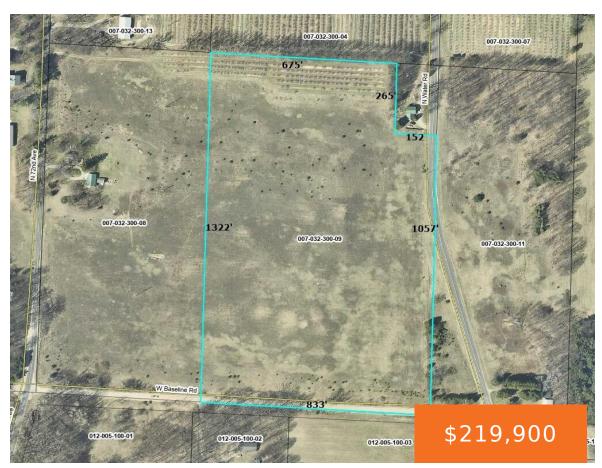

# BASELINE, HART, MI, 49420

https://tuckerbenner.com

Great opportunity for open acreage just south of town. Could be used for many different things like farming, recreation, possible development or even building a dream home! Located between Crystal Lake which has a public boat launch, and Oceana Golf Club, a public golf course with 18 pristine regulation holes. Just minutes from Lake Michigan, [...]

## **Basics**

Category: Land Type: Acreage

Status: Active Bathrooms: 0 baths

Lot size: 24.25 sq ft Lot Size Acres: 24.25 acres

County: Oceana