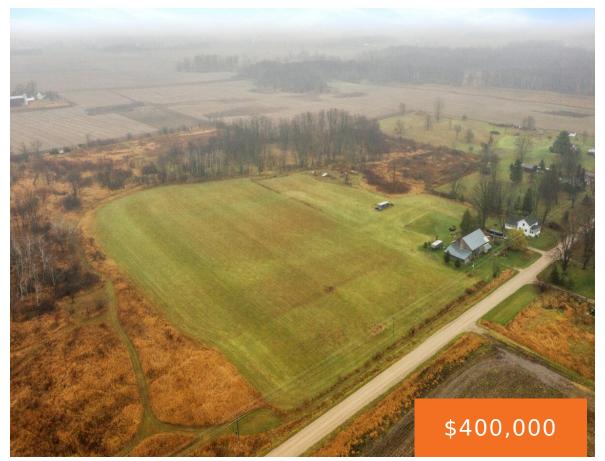

### **CANNONSVILLE, PIERSON, MI, 49339**

https://tuckerbenner.com

Incredible opportunity for building or development just off of major highway traveling to Michigan's great north!! 20 Acres, mostly tillable, dry, and high usage acreage for your consideration just 1.7 miles off of US 131 in Pierson. Trails cut throughout back portion of property, and front portion of acreage is tillable. Purchase options available: Vacant [...]

## **Basics**

Category: Land

Status: Active

Lot size: 20 sq ft

County: Montcalm

Type: Acreage

Bathrooms: 0 baths

Lot Size Acres: 20 acres

# **Building Details**

Current Use: Recreational, Hunting, Farm, Agricultural

#### **Amenities & Features**

**Utilities:** None **Lot Features:** Level, Recreational, Tillable, Wooded