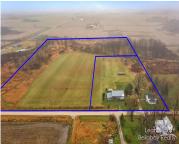

### **CANNONSVILLE, PIERSON, MI, 49339**

https://tuckerbenner.com

Incredible opportunity for building or development just off of major highway traveling to Michigan's great north!! 20 Acres, mostly tillable, dry, and high usage acreage for your consideration just 1.7 miles off of US 131 in Pierson. Trails cut throughout back portion of property, and front portion of acreage is tillable. Purchase options available: Vacant [...]

## **Basics**

Category: Land

Status: Active

Lot size: 20 sq ft

County: Montcalm

Type: Acreage

Bathrooms: 0 baths

Lot Size Acres: 20 acres

# **Building Details**

Current Use: Recreational, Hunting, Farm, Agricultural

#### **Amenities & Features**

**Utilities:** None **Lot Features:** Level, Recreational, Tillable, Wooded