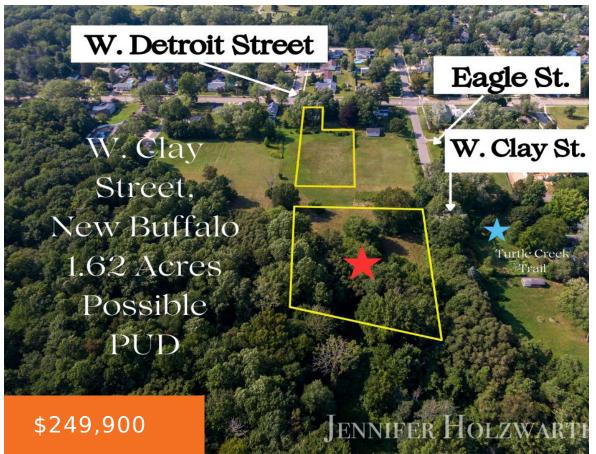

# **Basics**

Category: Land

**Status:** Active

Lot size: 1.62 sq ft

County: Berrien

Type: Acreage

Bathrooms: 0 baths

Lot Size Acres: 1.62 acres

# **Building Details**

**Current Use: Residential** 

#### **Amenities & Features**

**Utilities:** None Connected, Public Water Available, Public **Lot Features:** Rolling Hills,

Sewer Available, Natural Gas Available Wooded

## **Miscellaneous**

CrossStreet: Eagle Listing Terms: Cash, Conventional

Phone: (231)730-8781

Email: tuckerbennerteam@gmail.com

Address: 2747 Lakeshore Drive, Twin Lake, MI 49457