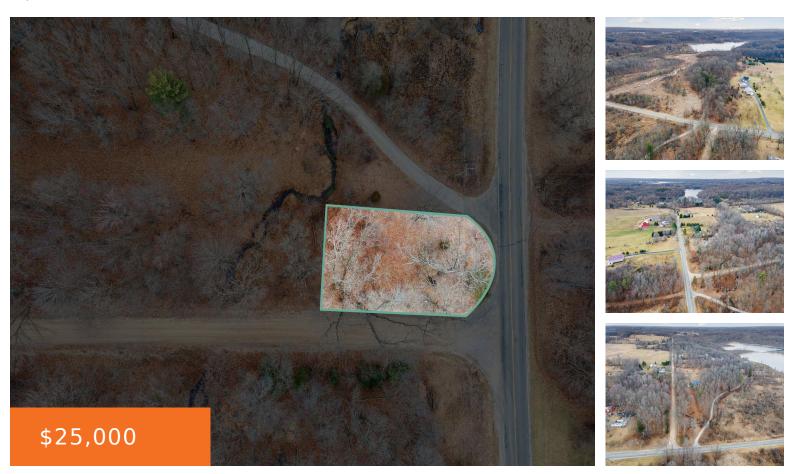

### DOWLING, DELTON, MI, 49046

https://tuckerbenner.com

Beautiful corner lot ready for you to make your own. Build your dream home or use the space to connect with nature! Call or text today 517-677-5986

## Basics

Category: Land Status: Active Lot size: 0.38 sq ft County: Barry Type: Acreage Bathrooms: 0 baths Lot Size Acres: 0.38 acres

## Miscellaneous

CrossStreet: Wertman Rd

Listing Terms: Cash, Conventional