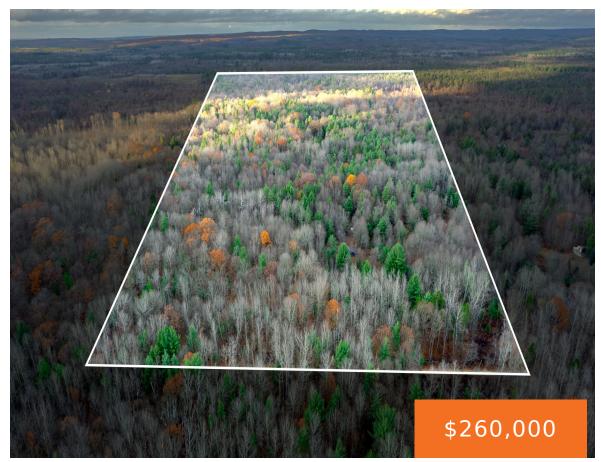

### W GAUKEL RD, LAKE CITY, MI, 49651

https://tuckerbenner.com

Discover this 60-acre wooded retreat on W Gaukel Road, with mature timber, open fields, and established trails, perfect for hunting, off-grid living, or as a weekend getaway for outdoor enthusiasts. A rustic onsite cabin offers great potential to become a cozy retreat or functional basecamp for your outdoor activities. Conveniently located just 15 minutes from [...]

## **Basics**

Category: Land

**Status:** Active

Lot size: 60 sq ft

County: Missaukee

Type: Acreage

Bathrooms: 0 baths

Lot Size Acres: 60 acres