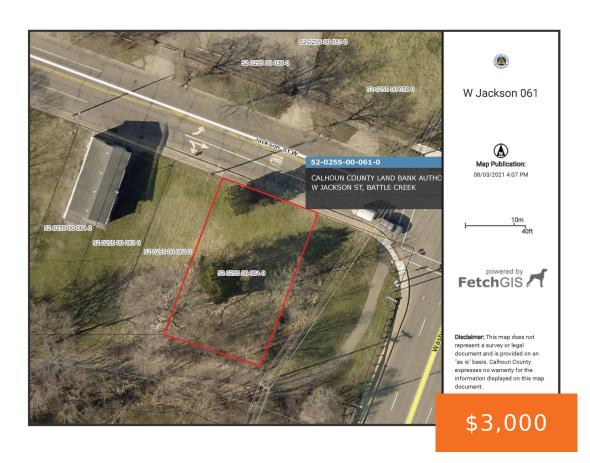

### JACKSON 061, BATTLE CREEK, MI, 49037

https://tuckerbenner.com

Buildable Lot in Battle Creek. This lot is available through the Calhoun County Land Bank's Develop This Lot program. This program helps interested buyers in the purchase and development process to transform vacant land for housing, commercial, industrial or mixed use projects. Buyer responsible for checking with local municipalities for building requirements. All info is [...]

## **Basics**

Category: Land Type: Lot

Status: Active Bathrooms: 0 baths

Lot size: 0.17 sq ft Lot Size Acres: 0.17 acres

County: Calhoun