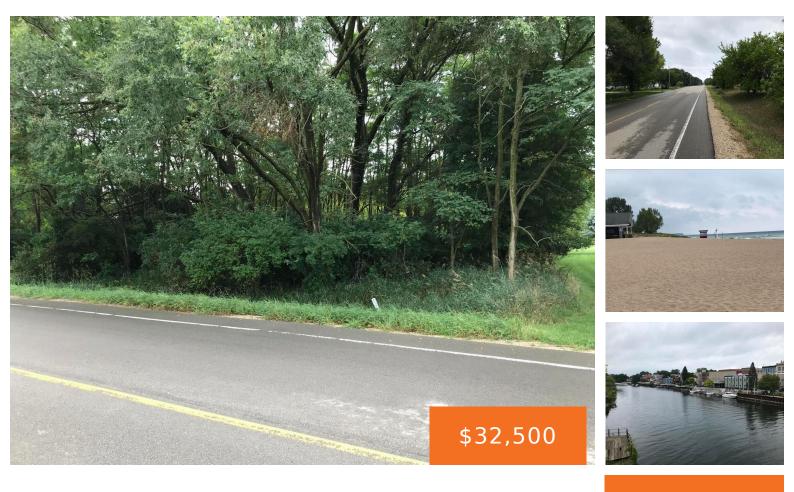

#### **MERKEY ROAD, MANISTEE, MI, 49660**

https://tuckerbenner.com

### **Basics**

Category: Land Status: Active Lot size: 0.87 sq ft Lot Size Acres: 0.87 acres Type: Lot Bathrooms: 0 baths Subdivision Name: Woodlands County: Manistee

# Miscellaneous

Road Surface Type: Paved Listing Terms: Cash CrossStreet: Ramona