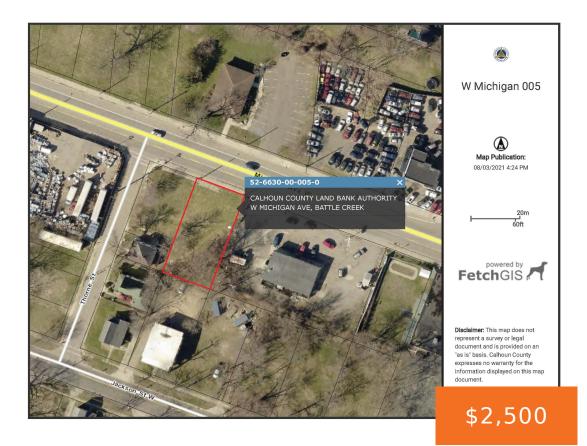

#### MICHIGAN 005, BATTLE CREEK, MI, 49037

https://tuckerbenner.com

Buildable Lot in Battle Creek. This lot is available through the Calhoun County Land Bank's Develop This Lot program. This program helps interested buyers in the purchase and development process to transform vacant land for housing, commercial, industrial or mixed use projects. Buyer responsible for checking with local municipalities for building requirements. All info is [...]

# **Basics**

×

Category: Land Type: Lot

Status: Active Bathrooms: 0 baths

Lot size: 0.2 sq ft Lot Size Acres: 0.2 acres

County: Calhoun