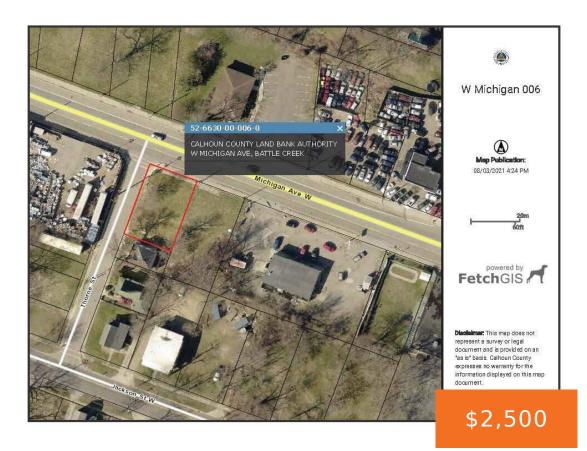

#### MICHIGAN 006, BATTLE CREEK, MI, 49037

https://tuckerbenner.com

Buildable Lot in Battle Creek. This lot is available through the Calhoun County Land Bank's Develop This Lot program. This program helps interested buyers in the purchase and development process to transform vacant land for housing, commercial, industrial or mixed use projects. Buyer responsible for checking with local municipalities for building requirements. All info is [...]

### **Basics**

Category: Land Type: Lot

Status: Active Bathrooms: 0 baths

Lot size: 0.15 sq ft Lot Size Acres: 0.15 acres

County: Calhoun

# **Miscellaneous**

CrossStreet: Thorne & Hubbard Listing Terms: Cash

Phone: (231)730-8781

Email: tuckerbennerteam@gmail.com

Address: 2747 Lakeshore Drive, Twin Lake, MI 49457