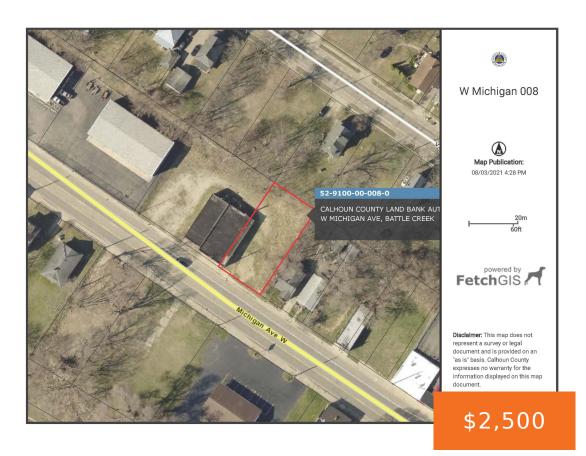

#### MICHIGAN 008, BATTLE CREEK, MI, 49037

https://tuckerbenner.com

Buildable Lot in Battle Creek. This lot is available through the Calhoun County Land Bank's Develop This Lot program. This program helps interested buyers in the purchase and development process to transform vacant land for housing, commercial, industrial or mixed use projects. Buyer responsible for checking with local municipalities for building requirements. All info is [...]

# **Basics**

County: Calhoun

Category: Land Type: Lot

Status: Active Bathrooms: 0 baths

Lot size: 0.2 sq ft Lot Size Acres: 0.2 acres