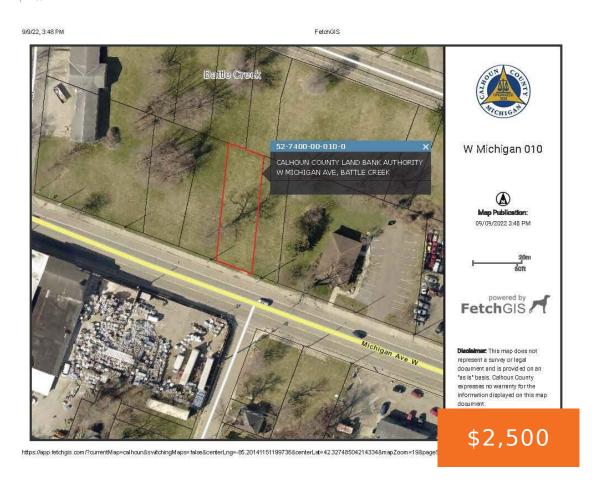

### MICHIGAN 010, BATTLE CREEK, MI, 49037

https://tuckerbenner.com

Buildable Lot in Battle Creek. This lot is available through the Calhoun County Land Bank's Develop This Lot program. This program helps interested buyers in the purchase and development process to transform vacant land for housing, commercial, industrial or mixed use projects. Buyer responsible for checking with local municipalities for building requirements. All info is [...]

## **Basics**

Category: Land Type: Lot

Status: Active Bathrooms: 0 baths

Lot size: 0.17 sq ft Lot Size Acres: 0.17 acres

County: Calhoun

# Miscellaneous

CrossStreet: Thorne St Listing Terms: Cash

Call us now

×

Phone: (231)730-8781

Email: tuckerbennerteam@gmail.com

Address: 2747 Lakeshore Drive, Twin Lake, MI 49457