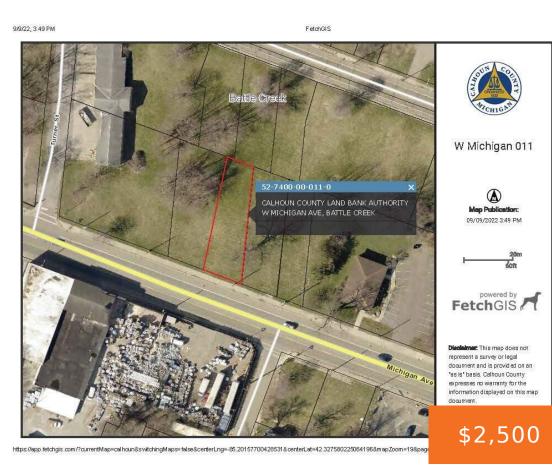

## MICHIGAN 011, BATTLE CREEK, MI, 49037

https://tuckerbenner.com

Buildable Lot in Battle Creek. This lot is available through the Calhoun County Land Bank's Develop This Lot program. This program helps interested buyers in the purchase and development process to transform vacant land for housing, commercial, industrial or mixed use projects. Buyer responsible for checking with local municipalities for building requirements. All info is [...]

## Basics

Category: Land Status: Active Lot size: 0.15 sq ft County: Calhoun Type: Lot Bathrooms: 0 baths Lot Size Acres: 0.15 acres

**Tax Year:** 2022

# **School Information**

High School District: Battle Creek

CrossStreet: Thorne St

Listing Terms: Cash