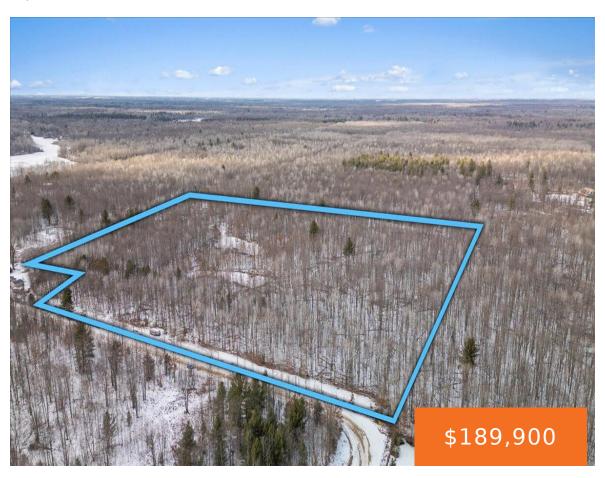

## MILLER, SHEPHERD, MI, 48883

https://tuckerbenner.com

Michigan hunting land for sale. Michigan recreational land for sale. Michigan wooded land for sale. This almost square 37.5 acre parcel is conveniently located between Mt. Pleasant and Midland and just off of M20. It sits on a very quiet dirt road to give that up north feel. A campsite sits along Miller Rd and [...]