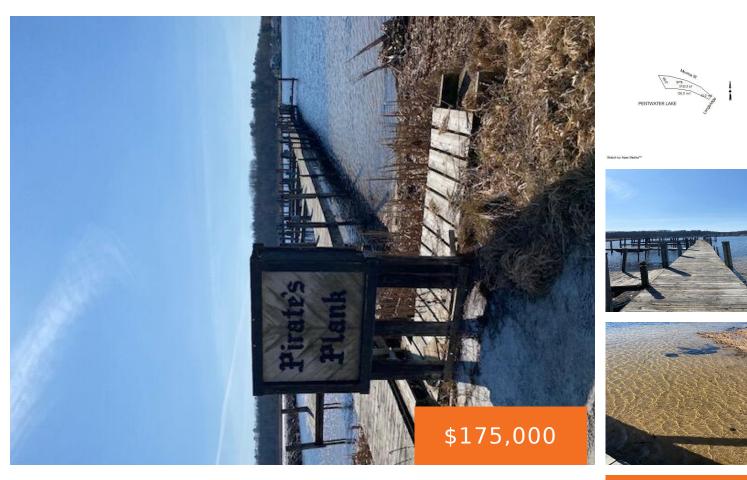

#### **MONROE, PENTWATER, MI, 49449**

https://tuckerbenner.com

100 Feet of frontage on popular Pentwater Lake with access to Lake Michigan. There is currently a dock with several boat slips and electricity. The dock will need some repair.