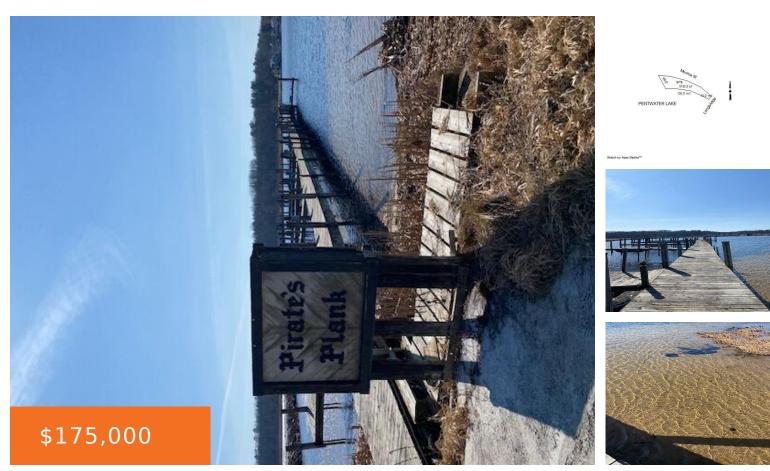

#### **MONROE, PENTWATER, MI, 49449**

https://tuckerbenner.com

100 Feet of frontage on popular Pentwater Lake with access to Lake Michigan. There is currently a dock with several boat slips and electricity. The dock will need some repair. Boat lift for sale by different party.

### **Amenities & Features**

**Utilities:** Electric Connected, Electric Available

Waterfront Features: All Sports, Dock, Private Frontage