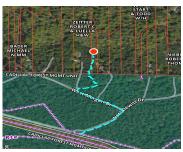

## MORGAN, LUTHER, MI, 49656

https://tuckerbenner.com

Fishermen are you looking for a little piece of land to access the Little Manistee River? This property has 60′ plus of frontage on the river. It is primarily your in and out spot as you will cross State Land to get to the property. Bring your camper or tent in and enjoy it for [...]

### **Miscellaneous**

Road Surface Type: Unimproved CrossStreet: 3 Mile and Dewitt

Listing Terms: Cash