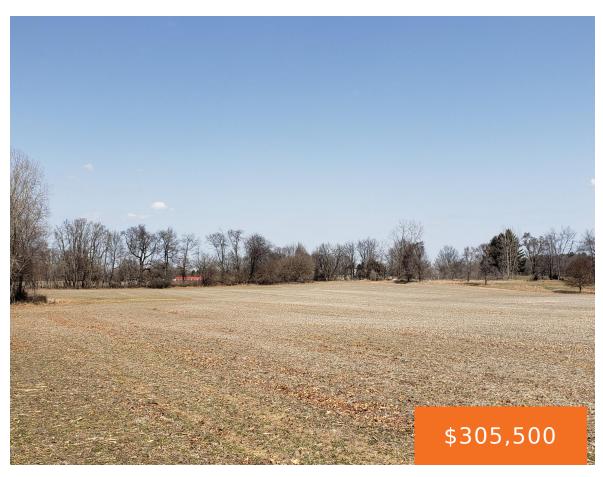

# **MOSHERVILLE, LITCHFIELD, MI, 49252**

https://tuckerbenner.com

Beautiful 47 acre parcel in Hillsdale county with St Joe River frontage. The property has 32+ acres tillable and the rest is woods with the St Joe river bordering the property at the south end. Great farming, hunting and recreational property. Property also has frontage on M99 and is behind what used to be the [...]

### **Basics**

Category: Land Type: Acreage

Status: Active Bathrooms: 0 baths

Lot size: 47 sq ft Lot Size Acres: 47 acres

County: Hillsdale

## Fees & Taxes

Tax Assessed Value: \$69,300 Tax Year: 2024

Tax Annual Amount: \$2,385