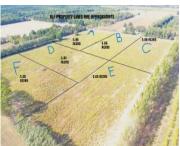

## SHELBY RD, SHELBY, MI, 49455

https://tuckerbenner.com

5 amazing building sites on 5 different 5 acres in beautiful Benona Township with an amazing location. Minutes to Silver Lake and Silver Lake Sand Dunes, Stony Lake, Lake Michigan and access to seasonal roads. This is a beautiful natural walkout building site. Build a pole barn, barndominium, or home. Benona Township allows a pole [...]