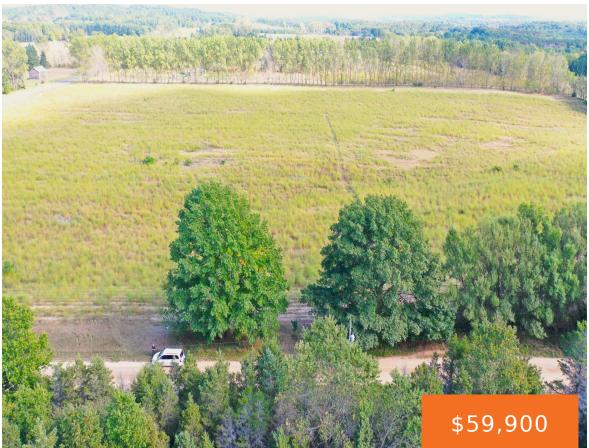

## SHELBY RD, SHELBY, MI, 49455

https://tuckerbenner.com

5 amazing building sites on 5 different 5 acres in beautiful Benona Township with an amazing location. Minutes to Silver Lake and Silver Lake Sand Dunes, Stony Lake, Lake Michigan and access to seasonal roads. This is a beautiful natural walkout building site. Build a pole barn, barndominium, or home. Benona Township allows a pole [...]