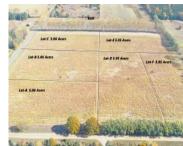

## SHELBY RD, SHELBY, MI, 49455

https://tuckerbenner.com

5 amazing building sites on 5 different 5 acres in beautiful Benona Township with an amazing location. Minutes to Silver Lake and Silver Lake Sand Dunes, Stony Lake, Lake Michigan and access to seasonal roads. This is a beautiful natural walkout building site. Build a pole barn, barndominium, or home. Benona Township allows a pole [...]