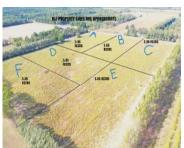

# SHELBY RD, SHELBY, MI, 49455

https://tuckerbenner.com

5 acres in beautiful Benona Township with an amazing location. Minutes to Silver Lake and Silver Lake Sand Dunes, Stony Lake, Lake Michigan and access to seasonal roads. Build a pole barn, barndominium, or home. Benona Township allows a pole barn to be built before you build a home. A 30'x 40' Pole barn can [...]

### **Basics**

Category: Land Type: Acreage

Status: Active Bathrooms: 0 baths

Lot size: 5 sq ft Lot Size Acres: 5 acres

County: Oceana