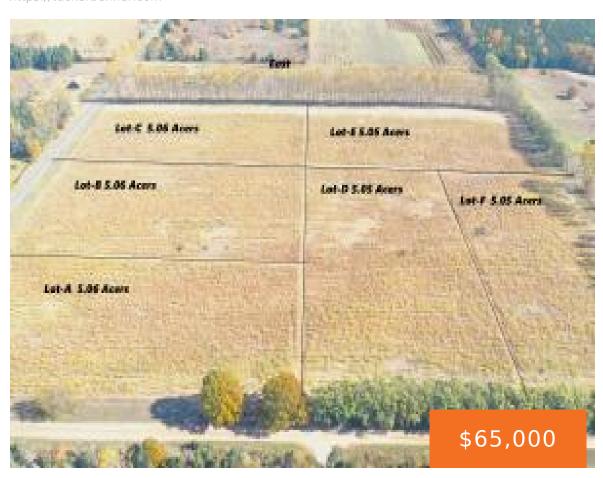

# SHELBY RD, SHELBY, MI, 49455

https://tuckerbenner.com

5 acres in beautiful Benona Township with an amazing location. Minutes to Silver Lake and Silver Lake Sand Dunes, Stony Lake, Lake Michigan and access to seasonal roads. Build a pole barn, barndominium, or home. Benona Township allows a pole barn to be built before you build a home. A 30'x 40' Pole barn can [...]

### **Basics**

Category: Land Type: Acreage

Status: Active Bathrooms: 0 baths

Lot size: 5 sq ft Lot Size Acres: 5 acres

County: Oceana