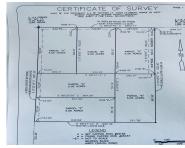

### SHELBY, SHELBY, MI, 49455

https://tuckerbenner.com

5 acres in beautiful Benona Township with an amazing location. Minutes to Silver Lake and Silver Lake Sand Dunes, Stony Lake, Lake Michigan and access to seasonal roads. Build a pole barn, barndominium, or home. Benona Township allows a pole barn to be built before you build a home. Ready to build right now. Soil [...]

### **Basics**

Category: Land

**Status:** Active

Lot size: 5 sq ft

County: Oceana

Type: Acreage

Bathrooms: 0 baths

Lot Size Acres: 5 acres