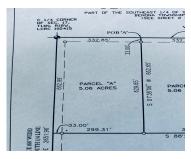

### SHELBY, SHELBY, MI, 49455

https://tuckerbenner.com

5 acres in beautiful Benona Township with an amazing location. Minutes to Silver Lake and Silver Lake Sand Dunes, Stony Lake, Lake Michigan and access to seasonal roads. Build a pole barn, barndominium, or home. Benona Township allows a pole barn to be built before you build a home. Ready to build right now. Soil [...]

### **Basics**

Category: Land

**Status:** Active

Lot size: 5 sq ft

County: Oceana

Type: Acreage

Bathrooms: 0 baths

Lot Size Acres: 5 acres