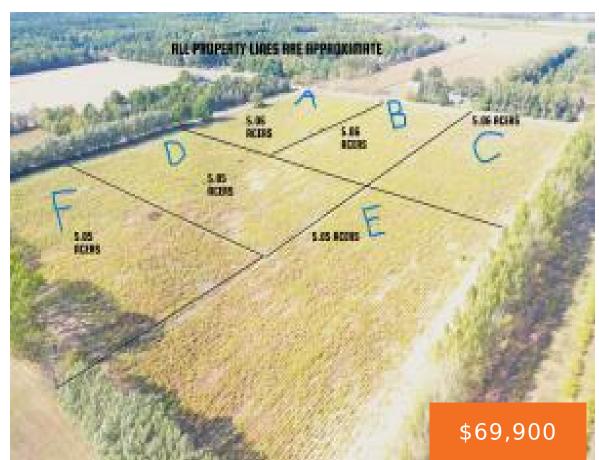

### SHELBY, SHELBY, MI, 49455

https://tuckerbenner.com

5 acres in beautiful Benona Township with an amazing location. Minutes to Silver Lake and Silver Lake Sand Dunes, Stony Lake, Lake Michigan and access to seasonal roads. Build a pole barn, barndominium, or home. Benona Township allows a pole barn to be built before you build a home. Ready to build right now. Soil [...]

### **Basics**

Category: Land

**Status:** Active

Lot size: 5 sq ft

County: Oceana

Type: Acreage

Bathrooms: 0 baths

Lot Size Acres: 5 acres