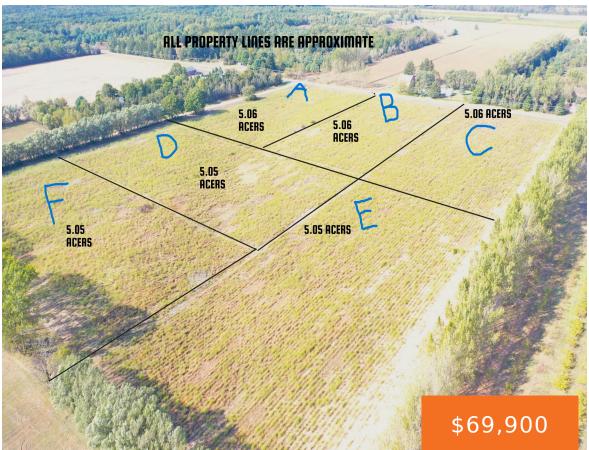

#### SHELBY, SHELBY, MI, 49455

https://tuckerbenner.com

5 acres in beautiful Benona Township with an amazing location. Minutes to Silver Lake and Silver Lake Sand Dunes, Stony Lake, Lake Michigan and access to seasonal roads. Build a pole barn, barndominium, or home. Benona Township allows a pole barn to be built before you build a home. Ready to build right now. Soil [...]

## **Basics**

Category: Land

**Status:** Active

Lot size: 5 sq ft

County: Oceana

Type: Acreage

Bathrooms: 0 baths

Lot Size Acres: 5 acres