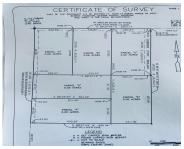

## **Basics**

Category: Land

**Status:** Active

Lot size: 5 sq ft

County: Oceana

Type: Acreage

Bathrooms: 0 baths

Lot Size Acres: 5 acres