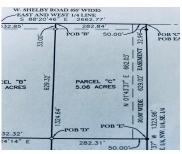

## **Basics**

Category: Land

**Status:** Active

Lot size: 5 sq ft

County: Oceana

Type: Acreage

Bathrooms: 0 baths

Lot Size Acres: 5 acres