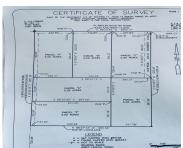

#### SHELBY, SHELBY, MI, 49455

https://tuckerbenner.com

5 acres in beautiful Benona Township with an amazing location. Minutes to Silver Lake and Silver Lake Sand Dunes, Stony Lake, Lake Michigan and access to seasonal roads. Build a pole barn, barndominium, or home. Benona Township allows a pole barn to be built before you build a home. Ready to build right now. Soil [...]

### **Basics**

Category: Land

**Status:** Active

Lot size: 5 sq ft

County: Oceana

Type: Acreage

Bathrooms: 0 baths

Lot Size Acres: 5 acres