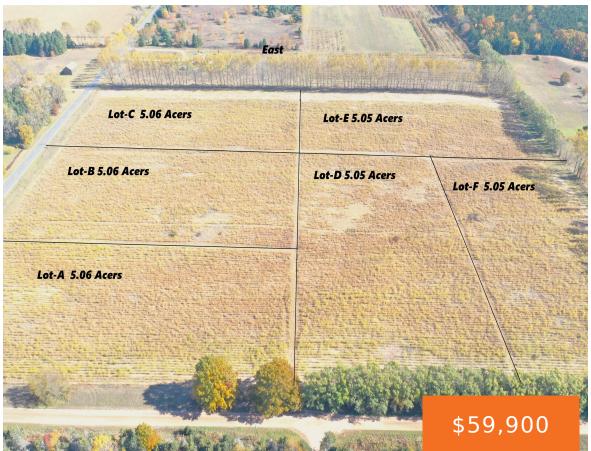

#### SHELBY, SHELBY, MI, 49455

https://tuckerbenner.com

5 acres in beautiful Benona Township with an amazing location. Minutes to Silver Lake and Silver Lake Sand Dunes, Stony Lake, Lake Michigan and access to seasonal roads. Build a pole barn, barndominium, or home. Benona Township allows a pole barn to be built before you build a home. Ready to build right now. Soil [...]

### **Basics**

Category: Land

**Status:** Active

Lot size: 5 sq ft

County: Oceana

Type: Acreage

Bathrooms: 0 baths

Lot Size Acres: 5 acres