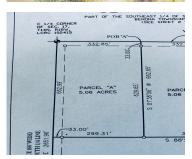

#### SHELBY, SHELBY, MI, 49455

https://tuckerbenner.com

5 acres in beautiful Benona Township with an amazing location. Minutes to Silver Lake and Silver Lake Sand Dunes, Stony Lake, Lake Michigan and access to seasonal roads. Build a pole barn, barndominium, or home. Benona Township allows a pole barn to be built before you build a home. Ready to build right now. Soil [...]

### **Basics**

Category: Land

**Status:** Active

Lot size: 5 sq ft

County: Oceana

Type: Acreage

Bathrooms: 0 baths

Lot Size Acres: 5 acres