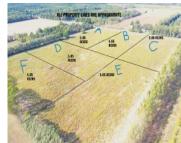

#### SHELBY, SHELBY, MI, 49455

https://tuckerbenner.com

5 acres in beautiful Benona Township with an amazing location. Minutes to Silver Lake and Silver Lake Sand Dunes, Stony Lake, Lake Michigan and access to seasonal roads. Build a pole barn, barndominium, or home. Benona Township allows a pole barn to be built before you build a home. Ready to build right now. Soil [...]

### **Basics**

Category: Land

**Status:** Active

Lot size: 5 sq ft

County: Oceana

Type: Acreage

Bathrooms: 0 baths

Lot Size Acres: 5 acres