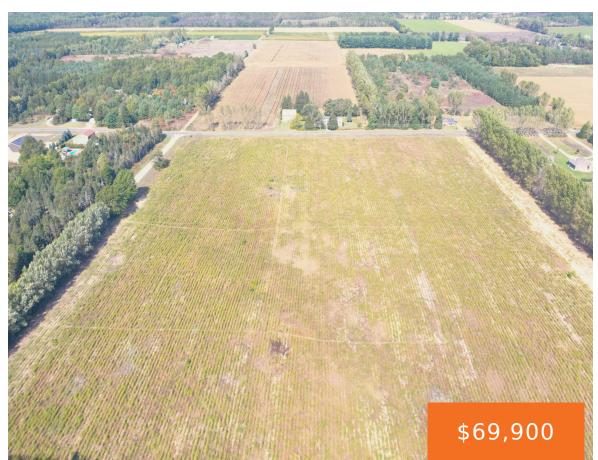

## SHELBY, SHELBY, MI, 49455

https://tuckerbenner.com

5 acres in beautiful Benona Township with an amazing location. Minutes to Silver Lake and Silver Lake Sand Dunes, Stony Lake, Lake Michigan and access to seasonal roads. Build a pole barn, barndominium, or home. Benona Township allows a pole barn to be built before you build a home. Ready to build right now. Soil [...]

## **Basics**

Category: Land

**Status:** Active

Lot size: 5 sq ft

County: Oceana

Type: Acreage

Bathrooms: 0 baths

Lot Size Acres: 5 acres