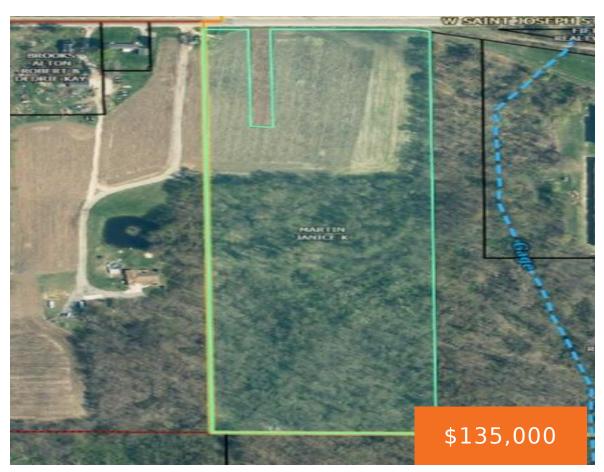

### ST JOSEPH, LAWRENCE, MI, 49064

https://tuckerbenner.com

This 18-acre property offers a unique opportunity for those looking to build their dream home or enjoy a private hunting retreat. Conveniently located just outside of downtown Lawrence, this land provides the perfect blend of seclusion and accessibility. Enjoy the beauty of Southwest Michigan, with many inland lakes nearby and just 20 miles to Lake Michigan [...]

#### **Basics**

Category: Land Type: Acreage

Status: Active Bathrooms: 0 baths

Lot size: 18.66 sq ft Lot Size Acres: 18.66 acres

County: Van Buren

#### Fees & Taxes

Tax Assessed Value: \$12,386 Tax Year: 2024

**Tax Annual Amount:** \$671

# **Miscellaneous**

**CrossStreet:** 54th St and Michigan St **Listing Terms:** Cash, Conventional

Call us now

×

Phone: (231)730-8781

Email: tuckerbennerteam@gmail.com

Address: 2747 Lakeshore Drive, Twin Lake, MI 49457