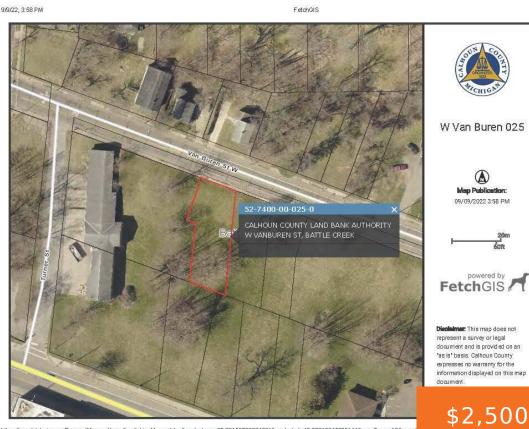

## VANBUREN 025, BATTLE CREEK, MI, 49037

https://tuckerbenner.com

In 025

https://app.fetchgis.com/?currentMap=calhoun&switchingMaps=false&centerLng=-85.20158762864094&centerLat=42.32813645855144&mapZoom=19&page

Buildable Lot in Battle Creek. This lot is available through the Calhoun County Land Bank's Develop This Lot program. This program helps interested buyers in the purchase and development process to transform vacant land for housing, commercial, industrial or mixed use projects. Buyer responsible for checking with local municipalities for building requirements. All info is [...]

### Basics

Category: Land Status: Active Lot size: 0.16 sq ft County: Calhoun Type: Lot Bathrooms: 0 baths Lot Size Acres: 0.16 acres

**Tax Year:** 2022