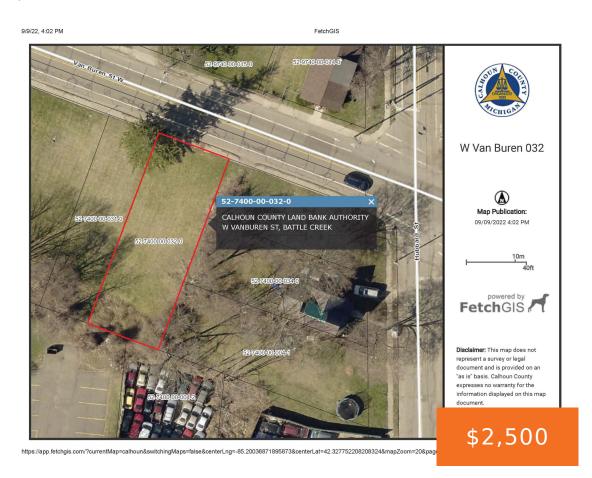

#### VANBUREN 032, BATTLE CREEK, MI, 49037

https://tuckerbenner.com

Buildable Lot in Battle Creek. This lot is available through the Calhoun County Land Bank's Develop This Lot program. This program helps interested buyers in the purchase and development process to transform vacant land for housing, commercial, industrial or mixed use projects. Buyer responsible for checking with local municipalities for building requirements. All info is [...]

# **Basics**

Category: Land Type: Lot

Status: Active Bathrooms: 0 baths

Lot size: 0.15 sq ft Lot Size Acres: 0.15 acres

County: Calhoun