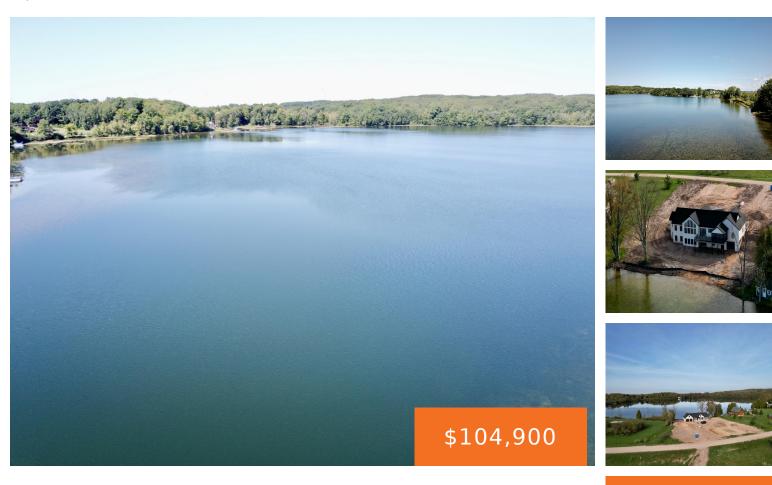

#### WATERS EDGE DRIVE #3, SCOTTVILLE, MI, 49454

https://tuckerbenner.com

Welcome to OXBOW SHORES ASSOCIATION on OXBOW LAKE! Build your dream home with 100 ft. of private SANDY bottom beachfront on OXBOW LAKE ~just minutes from PENTWATER and LUDINGTON. Fabulous site condo lot with drain field system & underground electric in place. Just put in your own well & septic! This is a 105 ACRE [...]

### **Amenities & Features**

Utilities: None Connected, Electric Available, Cable Available

Waterfront Features: All Sports, Private Frontage

Lot Features: Level, Site Condo, Low Bank, Buildable, Cleared, Recreational