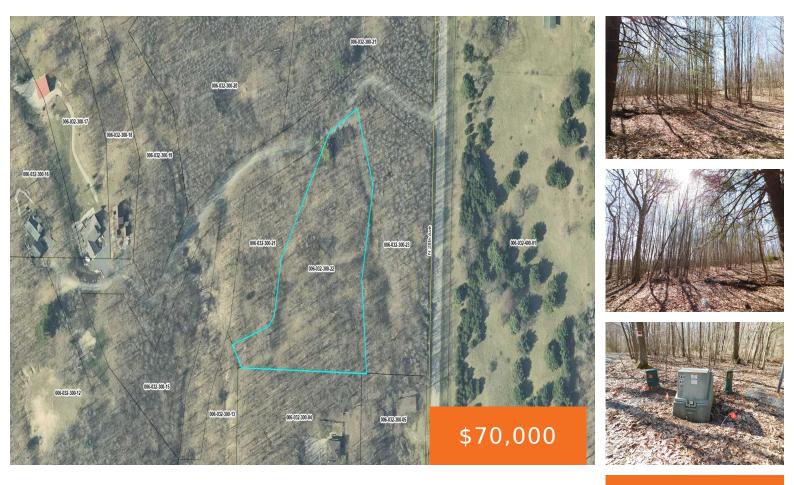

#### W WOODBRIDGE DR LOT 10, MEARS, MI, 49436

https://tuckerbenner.com

Build your dream home walking distance to silver lake park and and a short drive to all the silver lake area has to offer. This beautiful natural 2+ acre lot plenty of building options that present natural privacy and nature in an area of larger newer homes on a low traffic no outlet road. Power [...]

### Basics

Category: Land Status: Active Lot size: 2.2 sq ft County: Oceana Type: Acreage Bathrooms: 0 baths Lot Size Acres: 2.2 acres

### **Amenities & Features**

Utilities: Electricity Available, None

Lot Features: Buildable, Wooded