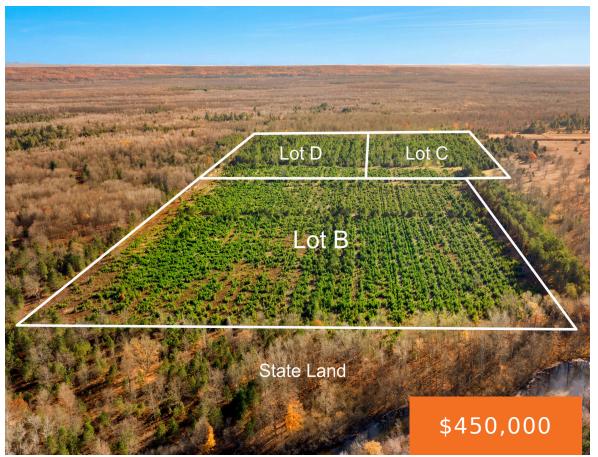

#### WALLIN ROAD, THOMPSONVILLE, MI, 49683

https://tuckerbenner.com

This Property borders over 1000 feet of State Land is the perfect opportunity for anyone looking to build their dream home! Located in a quiet, rural area, the parcel is level and connects to thousands of acres of State Land and only feet from Betsie River, allowing for close river access as well as access [...]

#### **Amenities & Features**

Utilities: None Waterfront Features: River

Lot Features: Level, Adj to Public Land, Buildable, Tillable,

Wooded