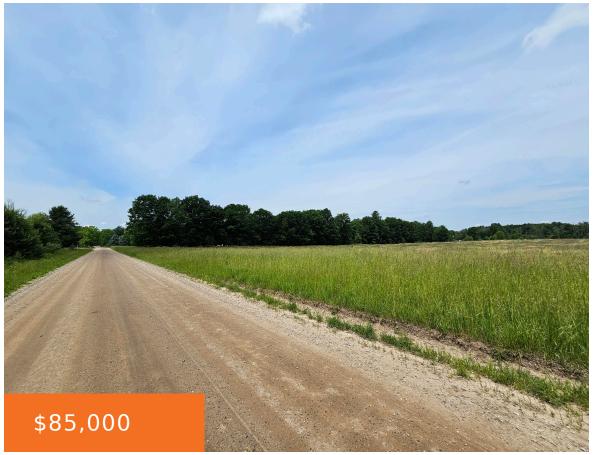

# WATERWHEEL, SIX LAKES, MI, 48886

https://tuckerbenner.com

10 beautiful acres available in the Lakeview School District

- 0 baths
- Acreage
- Land
- Active

### **Basics**

Category: Land

**Status:** Active

Lot size: 10 sq ft

County: Montcalm

Type: Acreage

Bathrooms: 0 baths

Lot Size Acres: 10 acres