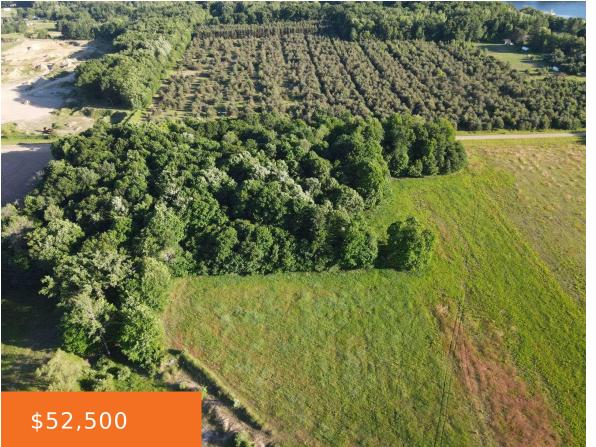

## WATERWHEEL, SIX LAKES, MI, 48886

https://tuckerbenner.com

5 beautiful partially wooded acres in Lakeview school district

- 0 baths
- Acreage
- Land
- Active

## **Basics**

Category: Land

**Status:** Active

Lot size: 5 sq ft

County: Montcalm

Type: Acreage

Bathrooms: 0 baths

Lot Size Acres: 5 acres

# **Amenities & Features**

**Utilities:** Electricity Available, None **Lot Features:** Tillable, Wooded