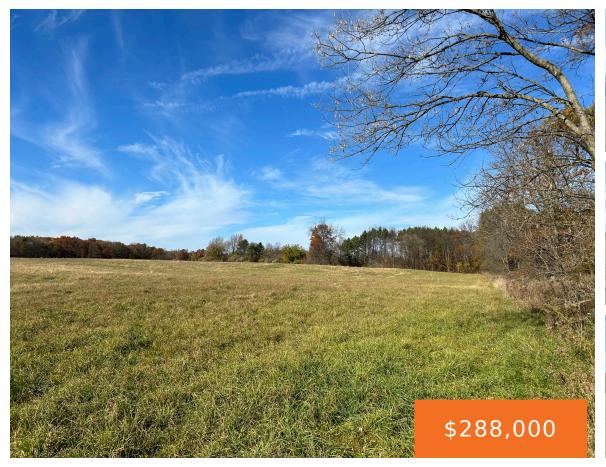

#### WERTMAN ROAD, DELTON, MI, 49046

https://tuckerbenner.com

Rare opportunity to own 48 acres of open land, perfect for building your dream home or to continue farming and hunting. Located in a peaceful country setting, this large parcel provides endless possibilities for outdoor activities and a serene lifestyle. This property is ideal for those seeking space to create a private estate or cultivate [...]

## **Basics**

Category: Land

**Status:** Active

**Lot size: 47.84** sq ft

County: Barry

Type: Acreage

Bathrooms: 0 baths

Lot Size Acres: 47.84 acres