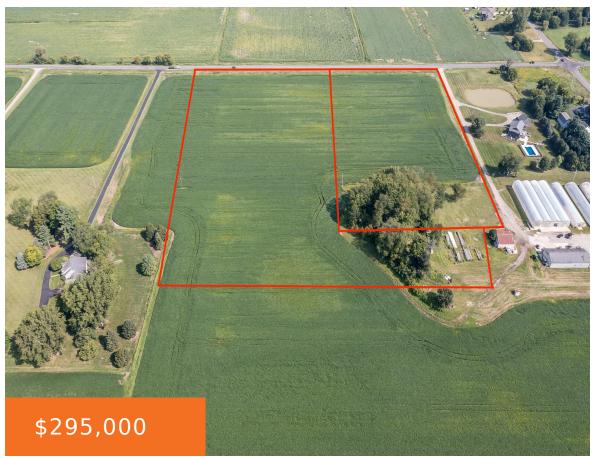

#### WILSON, BYRON CENTER, MI, 49315

https://tuckerbenner.com

8.07 Acre Parcel: 8.07 Acres with Farmland and Building Site for sale In Byron Center, MI. This property has farmland by the road and a nice building spot towards the back of the property. Located in Byron Twp and the Byron Center School District, this property presents a great area and beautiful parcel to build [...]

## **Basics**

Category: Land

**Status:** Active

Lot size: 8.07 sq ft

County: Kent

Type: Acreage

Bathrooms: 0 baths

Lot Size Acres: 8.07 acres